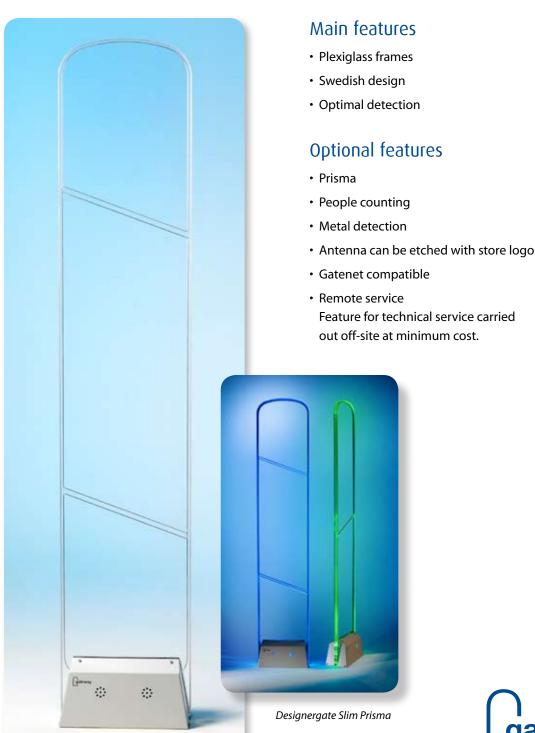

# Designergate Slim

## Slim antenna with excellent performance

When pure design and wide detection range are what you are looking for!

Designergate Slim is an attractive plexiglass antenna which will fit in perfectly with your store interior. You have the choice to combine Prisma, metal detection and people counting.

Prisma features allows the whole antenna to be illuminated in a colour of your choice.