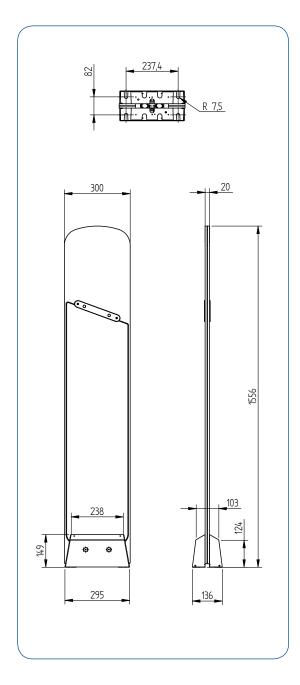

### **Specifications**

Width 300mm Height 1556mm Thickness 20mm Thickness at base 136mm Weight (system) 32kg Colour Plexiglass Standard frequency 8.2MHZ CE, FCC, UL **Approvals** 