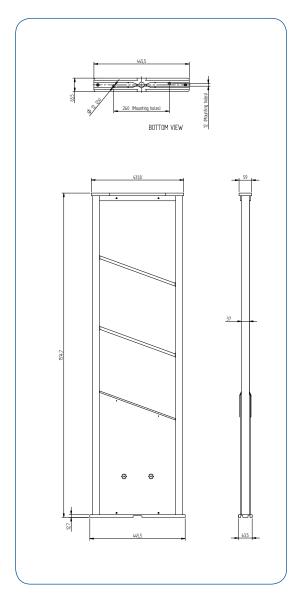

### Specifications

Width 446mm

Height 1515mm

Thickness 49mm

Thickness at base 64mm

Weight (system) 18kg

Standard frequency 8.2MHZ

Approvals CE, FCC, UL