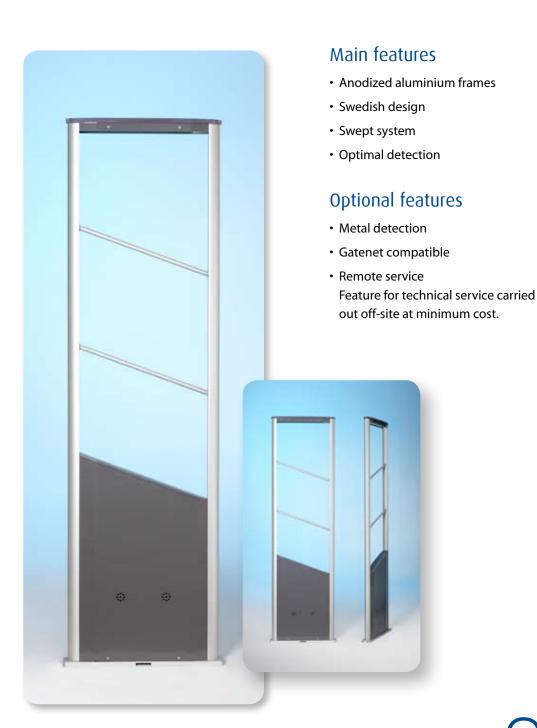

# Novagate

## A minimalistic antenna with great performance

Novagate – an excellent choice when a high detection range and a narrow footprint are required. Its discreet and slim design matches perfectly with the store interior.

You have the choice to add metal detection as a feature.