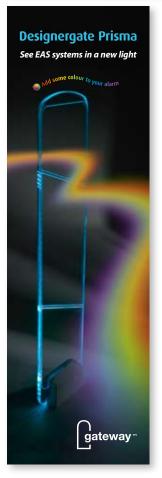

### See EAS systems in a new light

Designergate Prisma is Gateway's latest offering – illuminating plexiglass antennas which can be lit in the colour of your choice. When the alarm is triggered, the antennas flash red, then return to their

preset colour once the alarm has stopped.