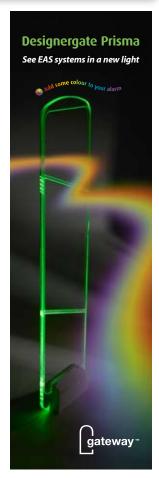

### See EAS systems in a new light

Designergate Prisma is Gateway's latest offering – illuminating plexiglass antennas which can be lit in the colour of your choice. When the alarm is triggered, the antennas flash red, then return to their

preset colour once the alarm has stopped.